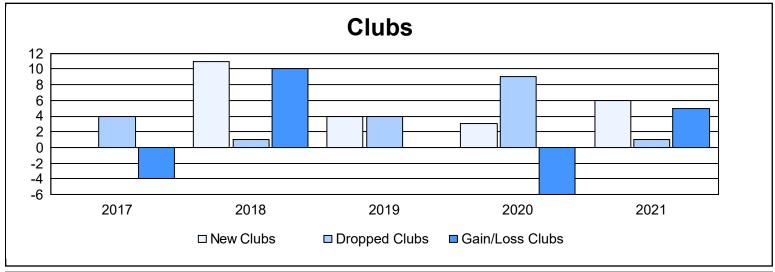

District 316 G As of June 2021 Cumulative

| Year      | New<br>Clubs | Dropped<br>Clubs | Gain/<br>Loss<br>Clubs | New<br>Members | Charter<br>Members | Reinstate<br>Members | Transfer<br>Members | Total<br>Member<br>Added | Total<br>Members<br>Dropped | Gain/<br>Loss<br>Members |
|-----------|--------------|------------------|------------------------|----------------|--------------------|----------------------|---------------------|--------------------------|-----------------------------|--------------------------|
| 2016-2017 | 0            | 4                | -4                     | 404            | 0                  | 11                   | 20                  | 435                      | 287                         | 148                      |
| 2017-2018 | 11           | 1                | 10                     | 291            | 265                | 29                   | 2                   | 587                      | 335                         | 252                      |
| 2018-2019 | 4            | 4                | 0                      | 250            | 108                | 17                   | 1                   | 376                      | 368                         | 8                        |
| 2019-2020 | 3            | 9                | -6                     | 142            | 88                 | 32                   | 5                   | 267                      | 576                         | -309                     |
| 2020-2021 | 6            | 1                | 5                      | 284            | 139                | 8                    | 8                   | 439                      | 311                         | 128                      |
| Average   | 5            | 4                | 1                      | 274            | 120                | 19                   | 7                   | 421                      | 375                         | 45                       |